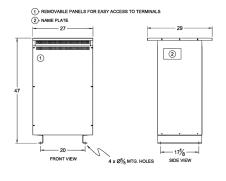

### **SCHEMATIC/DIAGRAM AND DIMENSION PICTURES**

Single Phase Isolation Transformer with a capacity of 100kVA, transforming 240 Volts to 575 Volts