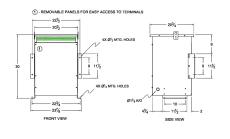

#### **SCHEMATIC/DIAGRAM AND DIMENSION PICTURES**

Three Phase Autotransformer with a capacity of 112.5kVA, transforming 230Y Volts to 380Y Volts