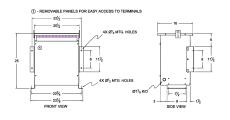

#### **SCHEMATIC/DIAGRAM AND DIMENSION PICTURES**

Three Phase Autotransformer with a capacity of 112.5kVA, transforming 460Y Volts to 380Y Volts