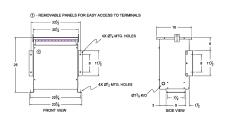

#### **SCHEMATIC/DIAGRAM AND DIMENSION PICTURES**

Three Phase Autotransformer with a capacity of 112.5kVA, transforming 460Y Volts to 380Y Volts