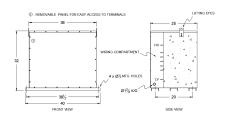

#### **SCHEMATIC/DIAGRAM AND DIMENSION PICTURES**

Three Phase Encapsulated Isolation Transformer with a capacity of 112.5kVA, transforming 480 Volts to 380Y/220 Volts

## **PRODUCT SPECIFICATIONS**

| PRODUCT SPECIFICATIONS     |                                                                                      |
|----------------------------|--------------------------------------------------------------------------------------|
| Weight                     | 1365 lbs                                                                             |
| Phases                     | <u>3</u>                                                                             |
| kVA                        | 112.5                                                                                |
| Connection                 | 3Ph-DY-5T-SD                                                                         |
| Primary Voltage            | 480                                                                                  |
| Primary Max Current        | 135.3A                                                                               |
| Primary Markings           | H1-H2-3                                                                              |
| Primary Terminals          | 300MCM-6                                                                             |
| Secondary Voltage          | 380Y/220                                                                             |
| Secondary Max Current      | 170.9A                                                                               |
| Secondary Markings         | <u>X0-X1-X2-X3</u>                                                                   |
| Secondary Terminals        | 300MCM-6                                                                             |
| Primary Taps               | +/- 2 x 2.5%                                                                         |
| Conductor Material         | Aluminum                                                                             |
| BIL (Insulation) Level     | <u>10kV</u>                                                                          |
| Efficiency (@35% Load) %   | N/A                                                                                  |
| Impedance Range            | 1.5 - 3.5%                                                                           |
| Sound (db)                 | <u>50</u>                                                                            |
| Enclosure Type             | NEMA 3R Indoor                                                                       |
| Enclosure Size             | E3R-3PEP-8                                                                           |
| Finish/Colour              | Polyester Powder Coat - ANSI/ASA 61 Grey                                             |
| Standards & Certifications | CSA Certified File No. LR34493, UL Listed File No. E108255, ISO 9001:2015 Registered |
| Country/Manufacturer       | Canada/RPM                                                                           |