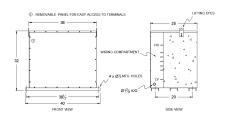

#### **SCHEMATIC/DIAGRAM AND DIMENSION PICTURES**

Three Phase Encapsulated Isolation Transformer with a capacity of 112.5kVA, transforming 480 Volts to 380Y/220 Volts