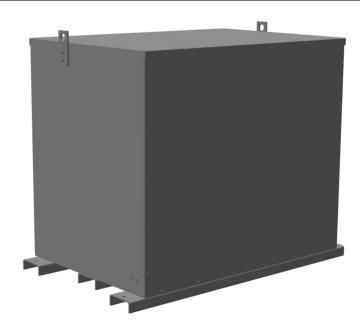

# 112.5KVA 480 VOLTS TO 380Y/220 VOLTS THREE PHASE ENCAPSULATED ISOLATION TRANSFORMER

\$18,575.00 CAD

Three Phase Encapsulated Isolation Transformer with a capacity of 112.5kVA, transforming 480 Volts to 380Y/220 Volts

#### **SCHEMATIC/DIAGRAM AND DIMENSION PICTURES**

Three Phase Encapsulated Isolation Transformer with a capacity of 112.5kVA, transforming 480 Volts to 380Y/220 Volts