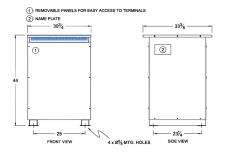

#### SCHEMATIC/DIAGRAM AND DIMENSION PICTURES

Three Phase Isolation Transformer with a capacity of 112.5kVA, transforming 240 Volts to 380Y/220 Volts

**OFFICIAL QUOTE** 