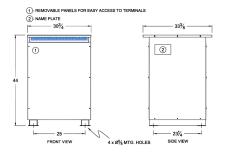

# SCHEMATIC/DIAGRAM AND DIMENSION PICTURES

Three Phase Isolation Transformer with a capacity of 112.5kVA, transforming 240 Volts to 380Y/220 Volts

**OFFICIAL QUOTE** 