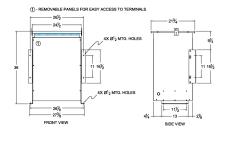

#### SCHEMATIC/DIAGRAM AND DIMENSION PICTURES

Three Phase Autotransformer with a capacity of 600kVA, transforming 240Y Volts to 208Y Volts