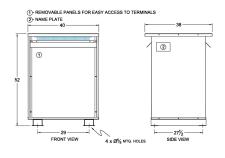

#### **SCHEMATIC/DIAGRAM AND DIMENSION PICTURES**

Three Phase Autotransformer with a capacity of 600kVA, transforming 416Y Volts to 208Y Volts