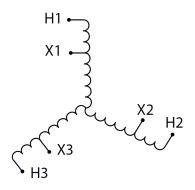

#### **SCHEMATIC/DIAGRAM AND DIMENSION PICTURES**

Three Phase Autotransformer with a capacity of 600kVA, transforming 416Y Volts to 208Y Volts

#### **PRODUCT SPECIFICATIONS**

| Weight                     | 1823 lbs                                                                             |
|----------------------------|--------------------------------------------------------------------------------------|
| Phases                     | <u>3</u>                                                                             |
| kVA                        | 600                                                                                  |
| Connection                 | 3PhA-NT-1                                                                            |
| Primary Voltage            | 416                                                                                  |
| Primary Max Current        | 832.7A                                                                               |
| Primary Markings           | <u>H1-H2-H3</u>                                                                      |
| Primary Terminals          | <u>Pads</u>                                                                          |
| Secondary Voltage          | 208                                                                                  |
| Secondary Max Current      | <u>1665.4A</u>                                                                       |
| Secondary Markings         | <u>X1-X2-X3</u>                                                                      |
| Secondary Terminals        | <u>Pads</u>                                                                          |
| Primary Taps               | N/A                                                                                  |
| Conductor Material         | Aluminum                                                                             |
| Insulation Class           | 220°C (Class H)                                                                      |
| BIL (Insulation) Level     | <u>10kV</u>                                                                          |
| Efficiency (@35% Load) %   | N/A                                                                                  |
| Impedance Range            | 1.5 - 3.5%                                                                           |
| Sound (db)                 | 60                                                                                   |
| Enclosure Type             | NEMA 3R Indoor                                                                       |
| Enclosure Size             | E3R-9                                                                                |
| Finish/Colour              | Polyester Powder Coat – ANSI/ASA 61 Grey                                             |
| Standards & Certifications | CSA Certified File No. LR34493, UL Listed File No. E108255, ISO 9001:2015 Registered |