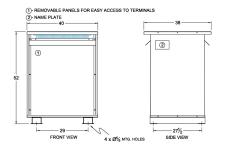

#### **SCHEMATIC/DIAGRAM AND DIMENSION PICTURES**

Three Phase Autotransformer with a capacity of 600kVA, transforming 416Y Volts to 208Y Volts

#### **PRODUCT SPECIFICATIONS**

| Weight                     | 1823 lbs                                                                             |
|----------------------------|--------------------------------------------------------------------------------------|
| Phases                     | <u>3</u>                                                                             |
| kVA                        | 600                                                                                  |
| Connection                 | 3PhA-NT-1                                                                            |
| Primary Voltage            | 416                                                                                  |
| Primary Max Current        | 832.7A                                                                               |
| Primary Markings           | <u>H1-H2-H3</u>                                                                      |
| Primary Terminals          | <u>Pads</u>                                                                          |
| Secondary Voltage          | 208                                                                                  |
| Secondary Max Current      | <u>1665.4A</u>                                                                       |
| Secondary Markings         | <u>X1-X2-X3</u>                                                                      |
| Secondary Terminals        | <u>Pads</u>                                                                          |
| Primary Taps               | N/A                                                                                  |
| Conductor Material         | Aluminum                                                                             |
| Insulation Class           | 220°C (Class H)                                                                      |
| BIL (Insulation) Level     | <u>10kV</u>                                                                          |
| Efficiency (@35% Load) %   | N/A                                                                                  |
| Impedance Range            | 1.5 - 3.5%                                                                           |
| Sound (db)                 | 60                                                                                   |
| Enclosure Type             | NEMA 3R Indoor                                                                       |
| Enclosure Size             | E3R-9                                                                                |
| Finish/Colour              | Polyester Powder Coat – ANSI/ASA 61 Grey                                             |
| Standards & Certifications | CSA Certified File No. LR34493, UL Listed File No. E108255, ISO 9001:2015 Registered |