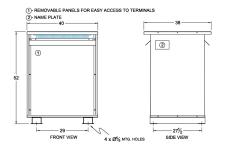

#### **SCHEMATIC/DIAGRAM AND DIMENSION PICTURES**

Three Phase Autotransformer with a capacity of 600kVA, transforming 416Y Volts to 208Y Volts