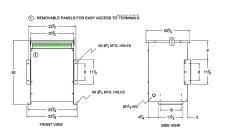

#### SCHEMATIC/DIAGRAM AND DIMENSION PICTURES

Single Phase Isolation Transformer with a capacity of 37.5kVA, transforming 230 Volts to 230 Volts