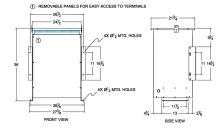

## SCHEMATIC/DIAGRAM AND DIMENSION PICTURES

Single Phase Isolation Transformer with a capacity of 75kVA, transforming 600 Volts to 460 Volts

**OFFICIAL QUOTE** 