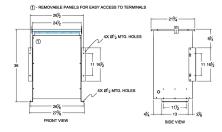

## SCHEMATIC/DIAGRAM AND DIMENSION PICTURES

Single Phase Isolation Transformer with a capacity of 75kVA, transforming 600 Volts to 460 Volts

**OFFICIAL QUOTE** 