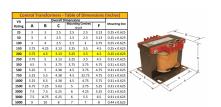

#### **SCHEMATIC/DIAGRAM AND DIMENSION PICTURES**

Single Phase Control Transformer with a capacity of 200VA, transforming 120/240 Volts to 12/24 Volts

#### PRODUCT SPECIFICATIONS

| PRODUCT SPECIFICATIONS     |                                                                                      |
|----------------------------|--------------------------------------------------------------------------------------|
| Weight                     | 23 lbs                                                                               |
| Phases                     | 1                                                                                    |
| Connection                 | 1Ph-CT-DD-SD                                                                         |
| Primary Voltage            | 120/240                                                                              |
| Primary Max Current        | 1.67A                                                                                |
| Primary Markings           | H1-H2-H3-H4                                                                          |
| Primary Terminals          | <u>Terminals</u>                                                                     |
| Secondary Voltage          | 12/24                                                                                |
| Secondary Max Current      | 16.67A                                                                               |
| Secondary Markings         | <u>X1-X2-X3-X4</u>                                                                   |
| Secondary Terminals        | <u>Terminals</u>                                                                     |
| Primary Taps               | N/A                                                                                  |
| Conductor Material         | <u>Copper</u>                                                                        |
| Temperatue Rise            | 80°C                                                                                 |
| Insuation Class            | 130°C (Class B)                                                                      |
| BIL (Insulation) Level     | <u>10kV</u>                                                                          |
| Efficiency (@35% Load) %   | N/A                                                                                  |
| Impedance Range            | 5.0 - 7.0%                                                                           |
| Sound (db)                 | 40                                                                                   |
| Enclosure Type             | Core & Coil                                                                          |
| Enclosure Size             | See Core & Coil Chart                                                                |
| Finish/Colour              | N/A                                                                                  |
| Standards & Certifications | CSA Certified File No. LR34493, UL Listed File No. E110286, ISO 9001:2015 Registered |