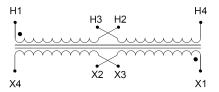

#### **SCHEMATIC/DIAGRAM AND DIMENSION PICTURES**

Single Phase Control Transformer with a capacity of 200VA, transforming 120/240 Volts to 12/24 Volts

#### PRODUCT SPECIFICATIONS

| PRODUCT SPECIFICATIONS     |                                                                                      |
|----------------------------|--------------------------------------------------------------------------------------|
| Weight                     | 23 lbs                                                                               |
| Phases                     | 1                                                                                    |
| Connection                 | 1Ph-CT-DD-SD                                                                         |
| Primary Voltage            | 120/240                                                                              |
| Primary Max Current        | 1.67A                                                                                |
| Primary Markings           | H1-H2-H3-H4                                                                          |
| Primary Terminals          | <u>Terminals</u>                                                                     |
| Secondary Voltage          | 12/24                                                                                |
| Secondary Max Current      | 16.67A                                                                               |
| Secondary Markings         | <u>X1-X2-X3-X4</u>                                                                   |
| Secondary Terminals        | <u>Terminals</u>                                                                     |
| Primary Taps               | N/A                                                                                  |
| Conductor Material         | <u>Copper</u>                                                                        |
| Temperatue Rise            | 80°C                                                                                 |
| Insuation Class            | 130°C (Class B)                                                                      |
| BIL (Insulation) Level     | <u>10kV</u>                                                                          |
| Efficiency (@35% Load) %   | N/A                                                                                  |
| Impedance Range            | 5.0 - 7.0%                                                                           |
| Sound (db)                 | 40                                                                                   |
| Enclosure Type             | Core & Coil                                                                          |
| Enclosure Size             | See Core & Coil Chart                                                                |
| Finish/Colour              | N/A                                                                                  |
| Standards & Certifications | CSA Certified File No. LR34493, UL Listed File No. E110286, ISO 9001:2015 Registered |