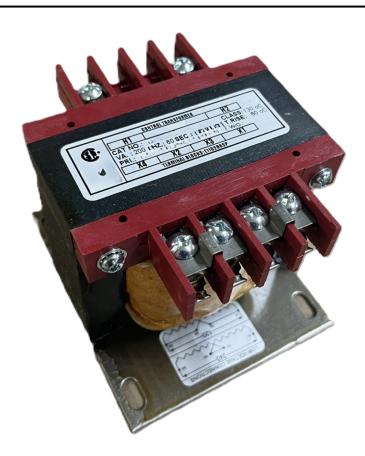

# 200VA 120/240 VOLTS TO 12/24 VOLTS SINGLE PHASE CONTROL TRANSFORMER

\$138.17 USD

Single Phase Control Transformer with a capacity of 200VA, transforming 120/240 Volts to 12/24 Volts

SKU: CS200K-Z

**Categories:** Control Transformers

#### PRODUCT SPECIFICATIONS

| PRODUCT SPECIFICATIONS     |                                                                                      |
|----------------------------|--------------------------------------------------------------------------------------|
| Weight                     | 23 lbs                                                                               |
| Phases                     | 1                                                                                    |
| Connection                 | 1Ph-CT-DD-SD                                                                         |
| Primary Voltage            | 120/240                                                                              |
| Primary Max Current        | 1.67A                                                                                |
| Primary Markings           | H1-H2-H3-H4                                                                          |
| Primary Terminals          | <u>Terminals</u>                                                                     |
| Secondary Voltage          | 12/24                                                                                |
| Secondary Max Current      | 16.67A                                                                               |
| Secondary Markings         | <u>X1-X2-X3-X4</u>                                                                   |
| Secondary Terminals        | <u>Terminals</u>                                                                     |
| Primary Taps               | N/A                                                                                  |
| Conductor Material         | <u>Copper</u>                                                                        |
| Temperatue Rise            | 80°C                                                                                 |
| Insuation Class            | 130°C (Class B)                                                                      |
| BIL (Insulation) Level     | <u>10kV</u>                                                                          |
| Efficiency (@35% Load) %   | N/A                                                                                  |
| Impedance Range            | 5.0 - 7.0%                                                                           |
| Sound (db)                 | 40                                                                                   |
| Enclosure Type             | Core & Coil                                                                          |
| Enclosure Size             | See Core & Coil Chart                                                                |
| Finish/Colour              | N/A                                                                                  |
| Standards & Certifications | CSA Certified File No. LR34493, UL Listed File No. E110286, ISO 9001:2015 Registered |