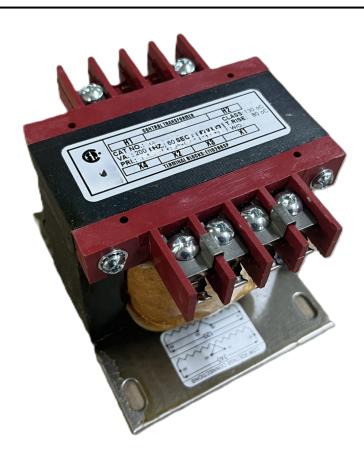

## 200VA 120/240 VOLTS TO 12/24 VOLTS SINGLE PHASE CONTROL TRANSFORMER

\$189.28 CAD

Single Phase Control Transformer with a capacity of 200VA, transforming 120/240 Volts to 12/24 Volts

SKU: CS200K-Z

**Categories:** Control Transformers

# 200VA 120/240 VOLTS TO 12/24 VOLTS SINGLE PHASE CONTROL TRANSFORMER

### **PRODUCT SPECIFICATIONS**

| Weight                     | 23 lbs                                                                               |
|----------------------------|--------------------------------------------------------------------------------------|
| Phases                     | 1                                                                                    |
| Connection                 | 1Ph-CT-DD-SD                                                                         |
| Primary Voltage            | 120/240                                                                              |
| Primary Max Current        | 1.67A                                                                                |
| Primary Markings           | H1-H2-H3-H4                                                                          |
| Primary Terminals          | <u>Terminals</u>                                                                     |
| Secondary Voltage          | 12/24                                                                                |
| Secondary Max Current      | 16.67A                                                                               |
| Secondary Markings         | <u>X1-X2-X3-X4</u>                                                                   |
| Secondary Terminals        | <u>Terminals</u>                                                                     |
| Primary Taps               | N/A                                                                                  |
| Conductor Material         | <u>Copper</u>                                                                        |
| Temperatue Rise            | 80°C                                                                                 |
| Insuation Class            | 130°C (Class B)                                                                      |
| BIL (Insulation) Level     | <u>10kV</u>                                                                          |
| Efficiency (@35% Load) %   | N/A                                                                                  |
| Impedance Range            | <u>5.0 - 7.0%</u>                                                                    |
| Sound (db)                 | 40                                                                                   |
| Enclosure Type             | Core & Coil                                                                          |
| Enclosure Size             | See Core & Coil Chart                                                                |
| Finish/Colour              | N/A                                                                                  |
| Standards & Certifications | CSA Certified File No. LR34493, UL Listed File No. E110286, ISO 9001:2015 Registered |