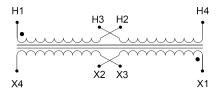

#### **SCHEMATIC/DIAGRAM AND DIMENSION PICTURES**

Single Phase Control Transformer with a capacity of 200VA, transforming 120/240 Volts to 12/24 Volts

### **PRODUCT SPECIFICATIONS**

| Weight                     | 23 lbs                                                                               |
|----------------------------|--------------------------------------------------------------------------------------|
| Phases                     | 1                                                                                    |
| Connection                 | 1Ph-CT-DD-SD                                                                         |
| Primary Voltage            | 120/240                                                                              |
| Primary Max Current        | 1.67A                                                                                |
| Primary Markings           | H1-H2-H3-H4                                                                          |
| Primary Terminals          | <u>Terminals</u>                                                                     |
| Secondary Voltage          | 12/24                                                                                |
| Secondary Max Current      | 16.67A                                                                               |
| Secondary Markings         | <u>X1-X2-X3-X4</u>                                                                   |
| Secondary Terminals        | <u>Terminals</u>                                                                     |
| Primary Taps               | N/A                                                                                  |
| Conductor Material         | <u>Copper</u>                                                                        |
| Temperatue Rise            | 80°C                                                                                 |
| Insuation Class            | 130°C (Class B)                                                                      |
| BIL (Insulation) Level     | <u>10kV</u>                                                                          |
| Efficiency (@35% Load) %   | N/A                                                                                  |
| Impedance Range            | <u>5.0 - 7.0%</u>                                                                    |
| Sound (db)                 | 40                                                                                   |
| Enclosure Type             | Core & Coil                                                                          |
| Enclosure Size             | See Core & Coil Chart                                                                |
| Finish/Colour              | N/A                                                                                  |
| Standards & Certifications | CSA Certified File No. LR34493, UL Listed File No. E110286, ISO 9001:2015 Registered |