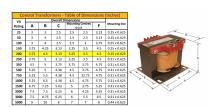

#### **SCHEMATIC/DIAGRAM AND DIMENSION PICTURES**

Single Phase Control Transformer with a capacity of 200VA, transforming 120/240 Volts to 12/24 Volts