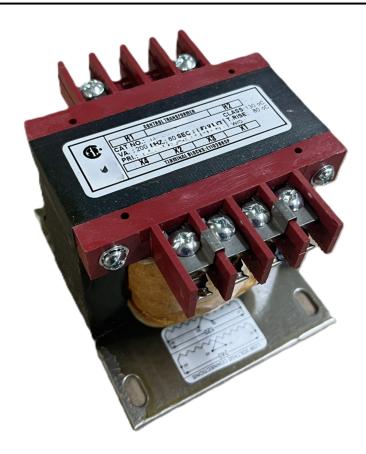

## 200VA 120/240 VOLTS TO 12/24 VOLTS SINGLE PHASE CONTROL TRANSFORMER

\$139.40 USD

Single Phase Control Transformer with a capacity of 200VA, transforming 120/240 Volts to 12/24 Volts

SKU: CS200K-Z

**Categories:** Control Transformers

# 200VA 120/240 VOLTS TO 12/24 VOLTS SINGLE PHASE CONTROL TRANSFORMER

### **PRODUCT SPECIFICATIONS**

| Weight                     | 23 lbs                                                                               |
|----------------------------|--------------------------------------------------------------------------------------|
| Phases                     | 1                                                                                    |
| Connection                 | 1Ph-CT-DD-SD                                                                         |
| Primary Voltage            | 120/240                                                                              |
| Primary Max Current        | 1.67A                                                                                |
| Primary Markings           | H1-H2-H3-H4                                                                          |
| Primary Terminals          | <u>Terminals</u>                                                                     |
| Secondary Voltage          | 12/24                                                                                |
| Secondary Max Current      | 16.67A                                                                               |
| Secondary Markings         | <u>X1-X2-X3-X4</u>                                                                   |
| Secondary Terminals        | <u>Terminals</u>                                                                     |
| Primary Taps               | N/A                                                                                  |
| Conductor Material         | <u>Copper</u>                                                                        |
| Temperatue Rise            | 80°C                                                                                 |
| Insuation Class            | 130°C (Class B)                                                                      |
| BIL (Insulation) Level     | <u>10kV</u>                                                                          |
| Efficiency (@35% Load) %   | N/A                                                                                  |
| Impedance Range            | <u>5.0 - 7.0%</u>                                                                    |
| Sound (db)                 | 40                                                                                   |
| Enclosure Type             | Core & Coil                                                                          |
| Enclosure Size             | See Core & Coil Chart                                                                |
| Finish/Colour              | N/A                                                                                  |
| Standards & Certifications | CSA Certified File No. LR34493, UL Listed File No. E110286, ISO 9001:2015 Registered |