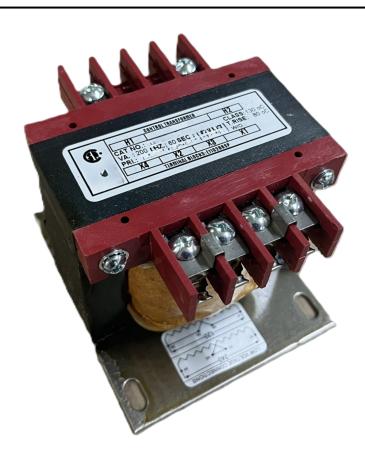

## 200VA 120/240 VOLTS TO 12/24 VOLTS SINGLE PHASE CONTROL TRANSFORMER

\$189.28 CAD

Single Phase Control Transformer with a capacity of 200VA, transforming 120/240 Volts to 12/24 Volts

**SKU:** CS200K-Z

**Categories:** Control Transformers

#### **SCHEMATIC/DIAGRAM AND DIMENSION PICTURES**

Single Phase Control Transformer with a capacity of 200VA, transforming 120/240 Volts to 12/24 Volts