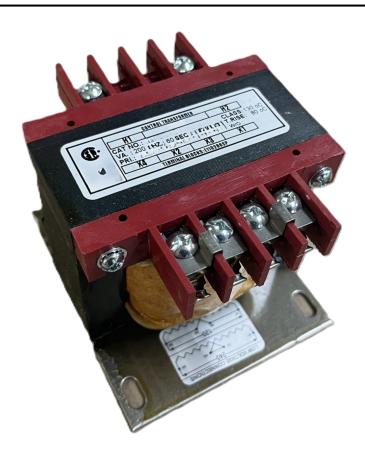

## 200VA 120/240 VOLTS TO 12/24 VOLTS SINGLE PHASE CONTROL TRANSFORMER

\$189.28 CAD

Single Phase Control Transformer with a capacity of 200VA, transforming 120/240 Volts to 12/24 Volts

**SKU:** CS200K-Z

**Categories:** Control Transformers

### **PRODUCT SPECIFICATIONS**

| Weight                     | 23 lbs                                                                               |
|----------------------------|--------------------------------------------------------------------------------------|
| Phases                     | 1                                                                                    |
| Connection                 | 1Ph-CT-DD-SD                                                                         |
| Primary Voltage            | 120/240                                                                              |
| Primary Max Current        | 1.67A                                                                                |
| Primary Markings           | H1-H2-H3-H4                                                                          |
| Primary Terminals          | <u>Terminals</u>                                                                     |
| Secondary Voltage          | 12/24                                                                                |
| Secondary Max Current      | 16.67A                                                                               |
| Secondary Markings         | <u>X1-X2-X3-X4</u>                                                                   |
| Secondary Terminals        | <u>Terminals</u>                                                                     |
| Primary Taps               | N/A                                                                                  |
| Conductor Material         | <u>Copper</u>                                                                        |
| Temperatue Rise            | 80°C                                                                                 |
| Insuation Class            | 130°C (Class B)                                                                      |
| BIL (Insulation) Level     | <u>10kV</u>                                                                          |
| Efficiency (@35% Load) %   | N/A                                                                                  |
| Impedance Range            | <u>5.0 - 7.0%</u>                                                                    |
| Sound (db)                 | 40                                                                                   |
| Enclosure Type             | Core & Coil                                                                          |
| Enclosure Size             | See Core & Coil Chart                                                                |
| Finish/Colour              | N/A                                                                                  |
| Standards & Certifications | CSA Certified File No. LR34493, UL Listed File No. E110286, ISO 9001:2015 Registered |