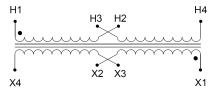

#### **SCHEMATIC/DIAGRAM AND DIMENSION PICTURES**

Single Phase Control Transformer with a capacity of 200VA, transforming 120/240 Volts to 12/24 Volts

### **PRODUCT SPECIFICATIONS**

| Weight                     | 23 lbs                                                                               |
|----------------------------|--------------------------------------------------------------------------------------|
| Phases                     | 1                                                                                    |
| Connection                 | 1Ph-CT-DD-SD                                                                         |
| Primary Voltage            | 120/240                                                                              |
| Primary Max Current        | 1.67A                                                                                |
| Primary Markings           | H1-H2-H3-H4                                                                          |
| Primary Terminals          | <u>Terminals</u>                                                                     |
| Secondary Voltage          | 12/24                                                                                |
| Secondary Max Current      | 16.67A                                                                               |
| Secondary Markings         | <u>X1-X2-X3-X4</u>                                                                   |
| Secondary Terminals        | <u>Terminals</u>                                                                     |
| Primary Taps               | N/A                                                                                  |
| Conductor Material         | <u>Copper</u>                                                                        |
| Temperatue Rise            | 80°C                                                                                 |
| Insuation Class            | 130°C (Class B)                                                                      |
| BIL (Insulation) Level     | <u>10kV</u>                                                                          |
| Efficiency (@35% Load) %   | N/A                                                                                  |
| Impedance Range            | <u>5.0 - 7.0%</u>                                                                    |
| Sound (db)                 | 40                                                                                   |
| Enclosure Type             | Core & Coil                                                                          |
| Enclosure Size             | See Core & Coil Chart                                                                |
| Finish/Colour              | N/A                                                                                  |
| Standards & Certifications | CSA Certified File No. LR34493, UL Listed File No. E110286, ISO 9001:2015 Registered |