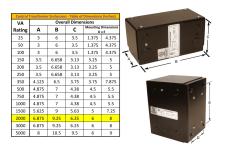

#### **SCHEMATIC/DIAGRAM AND DIMENSION PICTURES**

Single Phase Control Transformer with a capacity of 2000VA, transforming 208 Volts to 120/240 Volts

### **PRODUCT SPECIFICATIONS**

| Weight                     | 50 lbs                                                                               |
|----------------------------|--------------------------------------------------------------------------------------|
| Phases                     | 1                                                                                    |
| Connection                 | 1Ph-CT-SD-SD                                                                         |
| Primary Voltage            | 208                                                                                  |
| Primary Max Current        | 9.62A                                                                                |
| Primary Markings           | <u>H1-H2</u>                                                                         |
| Primary Terminals          | <u>Leads</u>                                                                         |
| Secondary Voltage          | 120/240                                                                              |
| Secondary Max Current      | 16.67A                                                                               |
| Secondary Markings         | <u>X1-X2-X3-X4</u>                                                                   |
| Secondary Terminals        | <u>Leads</u>                                                                         |
| Primary Taps               | N/A                                                                                  |
| Conductor Material         | Copper                                                                               |
| Temperatue Rise            | <u>115°C</u>                                                                         |
| Insuation Class            | 180°C (Class F)                                                                      |
| BIL (Insulation) Level     | <u>10kV</u>                                                                          |
| Efficiency (@35% Load) %   | N/A                                                                                  |
| Impedance Range            | <u>5.0 - 7.0%</u>                                                                    |
| Sound (db)                 | 40                                                                                   |
| Enclosure Type             | Type-1 Indoor                                                                        |
| Enclosure Size             | See Enclosure Chart                                                                  |
| Finish/Colour              | Semigloss - Black                                                                    |
| Standards & Certifications | CSA Certified File No. LR34493, UL Listed File No. E110286, ISO 9001:2015 Registered |