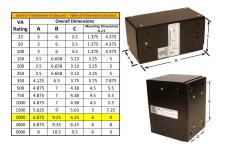

#### SCHEMATIC/DIAGRAM AND DIMENSION PICTURES

Single Phase Control Transformer with a capacity of 2000VA, transforming 208 Volts to 120/240 Volts