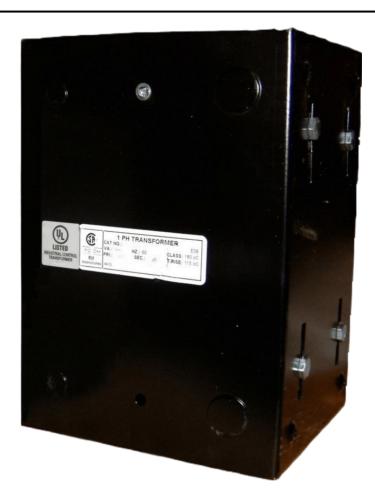

## 2000VA 208 VOLTS TO 120/240 VOLTS SINGLE PHASE CONTROL TRANSFORMER

\$535.43 USD

Single Phase Control Transformer with a capacity of 2000VA, transforming 208 Volts to 120/240 Volts

**SKU:** CE2000B-K

**Categories:** Control Transformers

### **PRODUCT SPECIFICATIONS**

| Weight                     | 50 lbs                                                                               |
|----------------------------|--------------------------------------------------------------------------------------|
| Phases                     | 1                                                                                    |
| Connection                 | 1Ph-CT-SD-SD                                                                         |
| Primary Voltage            | 208                                                                                  |
| Primary Max Current        | 9.62A                                                                                |
| Primary Markings           | <u>H1-H2</u>                                                                         |
| Primary Terminals          | <u>Leads</u>                                                                         |
| Secondary Voltage          | 120/240                                                                              |
| Secondary Max Current      | 16.67A                                                                               |
| Secondary Markings         | <u>X1-X2-X3-X4</u>                                                                   |
| Secondary Terminals        | <u>Leads</u>                                                                         |
| Primary Taps               | N/A                                                                                  |
| Conductor Material         | Copper                                                                               |
| Temperatue Rise            | <u>115°C</u>                                                                         |
| Insuation Class            | 180°C (Class F)                                                                      |
| BIL (Insulation) Level     | <u>10kV</u>                                                                          |
| Efficiency (@35% Load) %   | N/A                                                                                  |
| Impedance Range            | <u>5.0 - 7.0%</u>                                                                    |
| Sound (db)                 | 40                                                                                   |
| Enclosure Type             | Type-1 Indoor                                                                        |
| Enclosure Size             | See Enclosure Chart                                                                  |
| Finish/Colour              | Semigloss - Black                                                                    |
| Standards & Certifications | CSA Certified File No. LR34493, UL Listed File No. E110286, ISO 9001:2015 Registered |