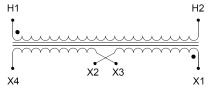

#### **SCHEMATIC/DIAGRAM AND DIMENSION PICTURES**

Single Phase Control Transformer with a capacity of 2000VA, transforming 208 Volts to 120/240 Volts

### **PRODUCT SPECIFICATIONS**

| Weight                     | 50 lbs                                                                               |
|----------------------------|--------------------------------------------------------------------------------------|
| Phases                     | 1                                                                                    |
| Connection                 | 1Ph-CT-SD-SD                                                                         |
| Primary Voltage            | 208                                                                                  |
| Primary Max Current        | 9.62A                                                                                |
| Primary Markings           | <u>H1-H2</u>                                                                         |
| Primary Terminals          | <u>Leads</u>                                                                         |
| Secondary Voltage          | 120/240                                                                              |
| Secondary Max Current      | 16.67A                                                                               |
| Secondary Markings         | <u>X1-X2-X3-X4</u>                                                                   |
| Secondary Terminals        | <u>Leads</u>                                                                         |
| Primary Taps               | N/A                                                                                  |
| Conductor Material         | Copper                                                                               |
| Temperatue Rise            | <u>115°C</u>                                                                         |
| Insuation Class            | 180°C (Class F)                                                                      |
| BIL (Insulation) Level     | <u>10kV</u>                                                                          |
| Efficiency (@35% Load) %   | N/A                                                                                  |
| Impedance Range            | <u>5.0 - 7.0%</u>                                                                    |
| Sound (db)                 | 40                                                                                   |
| Enclosure Type             | Type-1 Indoor                                                                        |
| Enclosure Size             | See Enclosure Chart                                                                  |
| Finish/Colour              | Semigloss - Black                                                                    |
| Standards & Certifications | CSA Certified File No. LR34493, UL Listed File No. E110286, ISO 9001:2015 Registered |