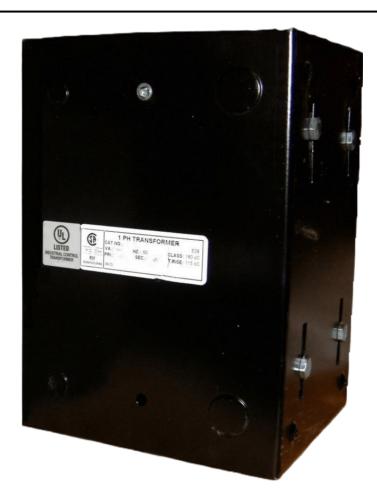

#### **SCHEMATIC/DIAGRAM AND DIMENSION PICTURES**

Single Phase Control Transformer with a capacity of 2000VA, transforming 208 Volts to 120/240 Volts

### **PRODUCT SPECIFICATIONS**

| Weight                     | 50 lbs                                                                               |
|----------------------------|--------------------------------------------------------------------------------------|
| Phases                     | 1                                                                                    |
| Connection                 | 1Ph-CT-SD-SD                                                                         |
| Primary Voltage            | 208                                                                                  |
| Primary Max Current        | 9.62A                                                                                |
| Primary Markings           | <u>H1-H2</u>                                                                         |
| Primary Terminals          | <u>Leads</u>                                                                         |
| Secondary Voltage          | 120/240                                                                              |
| Secondary Max Current      | 16.67A                                                                               |
| Secondary Markings         | <u>X1-X2-X3-X4</u>                                                                   |
| Secondary Terminals        | <u>Leads</u>                                                                         |
| Primary Taps               | N/A                                                                                  |
| Conductor Material         | Copper                                                                               |
| Temperatue Rise            | <u>115°C</u>                                                                         |
| Insuation Class            | 180°C (Class F)                                                                      |
| BIL (Insulation) Level     | <u>10kV</u>                                                                          |
| Efficiency (@35% Load) %   | N/A                                                                                  |
| Impedance Range            | <u>5.0 - 7.0%</u>                                                                    |
| Sound (db)                 | 40                                                                                   |
| Enclosure Type             | Type-1 Indoor                                                                        |
| Enclosure Size             | See Enclosure Chart                                                                  |
| Finish/Colour              | Semigloss - Black                                                                    |
| Standards & Certifications | CSA Certified File No. LR34493, UL Listed File No. E110286, ISO 9001:2015 Registered |