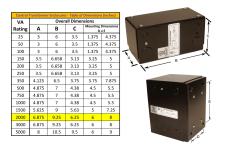

#### **SCHEMATIC/DIAGRAM AND DIMENSION PICTURES**

Single Phase Control Transformer with a capacity of 2000VA, transforming 208 Volts to 120/240 Volts

### **PRODUCT SPECIFICATIONS**

| Weight                     | 50 lbs                                                                               |
|----------------------------|--------------------------------------------------------------------------------------|
| Phases                     | 1                                                                                    |
| Connection                 | 1Ph-CT-SD-SD                                                                         |
| Primary Voltage            | 208                                                                                  |
| Primary Max Current        | 9.62A                                                                                |
| Primary Markings           | <u>H1-H2</u>                                                                         |
| Primary Terminals          | <u>Leads</u>                                                                         |
| Secondary Voltage          | 120/240                                                                              |
| Secondary Max Current      | 16.67A                                                                               |
| Secondary Markings         | <u>X1-X2-X3-X4</u>                                                                   |
| Secondary Terminals        | <u>Leads</u>                                                                         |
| Primary Taps               | N/A                                                                                  |
| Conductor Material         | Copper                                                                               |
| Temperatue Rise            | <u>115°C</u>                                                                         |
| Insuation Class            | 180°C (Class F)                                                                      |
| BIL (Insulation) Level     | <u>10kV</u>                                                                          |
| Efficiency (@35% Load) %   | N/A                                                                                  |
| Impedance Range            | <u>5.0 - 7.0%</u>                                                                    |
| Sound (db)                 | 40                                                                                   |
| Enclosure Type             | Type-1 Indoor                                                                        |
| Enclosure Size             | See Enclosure Chart                                                                  |
| Finish/Colour              | Semigloss - Black                                                                    |
| Standards & Certifications | CSA Certified File No. LR34493, UL Listed File No. E110286, ISO 9001:2015 Registered |