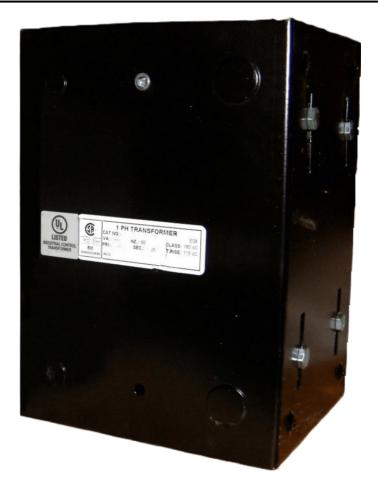

# \$733.46 CAD

Single Phase Control Transformer with a capacity of 2000VA, transforming 208 Volts to 120/240 Volts

SKU: CE2000B-K Categories: <u>Control Transformers</u>

#### SCHEMATIC/DIAGRAM AND DIMENSION PICTURES

Single Phase Control Transformer with a capacity of 2000VA, transforming 208 Volts to 120/240 Volts

**OFFICIAL QUOTE** 

#### **PRODUCT SPECIFICATIONS**

| Weight                     | 50 lbs                                                                                                |
|----------------------------|-------------------------------------------------------------------------------------------------------|
| Phases                     | 1                                                                                                     |
| Connection                 | <u>1Ph-CT-SD-SD</u>                                                                                   |
| Primary Voltage            | 208                                                                                                   |
| Primary Max Current        | <u>9.62A</u>                                                                                          |
| Primary Markings           | <u>H1-H2</u>                                                                                          |
| Primary Terminals          | Leads                                                                                                 |
| Secondary Voltage          | <u>120/240</u>                                                                                        |
| Secondary Max Current      | <u>16.67A</u>                                                                                         |
| Secondary Markings         | <u>X1-X2-X3-X4</u>                                                                                    |
| Secondary Terminals        | <u>Leads</u>                                                                                          |
| Primary Taps               | N/A                                                                                                   |
| Conductor Material         | <u>Copper</u>                                                                                         |
| Temperatue Rise            | <u>115°C</u>                                                                                          |
| Insuation Class            | <u>180°C (Class F)</u>                                                                                |
| BIL (Insulation) Level     | <u>10kV</u>                                                                                           |
| Efficiency (@35% Load) %   | <u>N/A</u>                                                                                            |
| Impedance Range            | <u>5.0 – 7.0%</u>                                                                                     |
| Sound (db)                 | <u>40</u>                                                                                             |
| Enclosure Type             | Type-1 Indoor                                                                                         |
| Enclosure Size             | See Enclosure Chart                                                                                   |
| Finish/Colour              | <u>Semigloss – Black</u>                                                                              |
| Standards & Certifications | <u>CSA Certified File No. LR34493, UL Listed File No. E110286, ISO 9001:2015</u><br><u>Registered</u> |