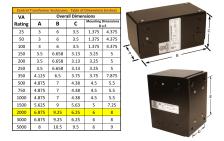

#### SCHEMATIC/DIAGRAM AND DIMENSION PICTURES

Single Phase Control Transformer with a capacity of 2000VA, transforming 208 Volts to 120/240 Volts

**OFFICIAL QUOTE** 

#### **PRODUCT SPECIFICATIONS**

| Weight                     | 50 lbs                                                                                                |
|----------------------------|-------------------------------------------------------------------------------------------------------|
| Phases                     | 1                                                                                                     |
| Connection                 | <u>1Ph-CT-SD-SD</u>                                                                                   |
| Primary Voltage            | 208                                                                                                   |
| Primary Max Current        | <u>9.62A</u>                                                                                          |
| Primary Markings           | <u>H1-H2</u>                                                                                          |
| Primary Terminals          | Leads                                                                                                 |
| Secondary Voltage          | <u>120/240</u>                                                                                        |
| Secondary Max Current      | <u>16.67A</u>                                                                                         |
| Secondary Markings         | <u>X1-X2-X3-X4</u>                                                                                    |
| Secondary Terminals        | <u>Leads</u>                                                                                          |
| Primary Taps               | N/A                                                                                                   |
| Conductor Material         | <u>Copper</u>                                                                                         |
| Temperatue Rise            | <u>115°C</u>                                                                                          |
| Insuation Class            | <u>180°C (Class F)</u>                                                                                |
| BIL (Insulation) Level     | <u>10kV</u>                                                                                           |
| Efficiency (@35% Load) %   | <u>N/A</u>                                                                                            |
| Impedance Range            | <u>5.0 – 7.0%</u>                                                                                     |
| Sound (db)                 | <u>40</u>                                                                                             |
| Enclosure Type             | Type-1 Indoor                                                                                         |
| Enclosure Size             | See Enclosure Chart                                                                                   |
| Finish/Colour              | <u>Semigloss – Black</u>                                                                              |
| Standards & Certifications | <u>CSA Certified File No. LR34493, UL Listed File No. E110286, ISO 9001:2015</u><br><u>Registered</u> |