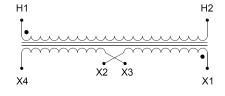

#### SCHEMATIC/DIAGRAM AND DIMENSION PICTURES

Single Phase Control Transformer with a capacity of 2000VA, transforming 208 Volts to 120/240 Volts

**OFFICIAL QUOTE** 

#### **PRODUCT SPECIFICATIONS**

| Weight                     | 50 lbs                                                                                                |
|----------------------------|-------------------------------------------------------------------------------------------------------|
| Phases                     | 1                                                                                                     |
| Connection                 | <u>1Ph-CT-SD-SD</u>                                                                                   |
| Primary Voltage            | 208                                                                                                   |
| Primary Max Current        | <u>9.62A</u>                                                                                          |
| Primary Markings           | <u>H1-H2</u>                                                                                          |
| Primary Terminals          | Leads                                                                                                 |
| Secondary Voltage          | <u>120/240</u>                                                                                        |
| Secondary Max Current      | <u>16.67A</u>                                                                                         |
| Secondary Markings         | <u>X1-X2-X3-X4</u>                                                                                    |
| Secondary Terminals        | <u>Leads</u>                                                                                          |
| Primary Taps               | N/A                                                                                                   |
| Conductor Material         | <u>Copper</u>                                                                                         |
| Temperatue Rise            | <u>115°C</u>                                                                                          |
| Insuation Class            | <u>180°C (Class F)</u>                                                                                |
| BIL (Insulation) Level     | <u>10kV</u>                                                                                           |
| Efficiency (@35% Load) %   | <u>N/A</u>                                                                                            |
| Impedance Range            | <u>5.0 – 7.0%</u>                                                                                     |
| Sound (db)                 | <u>40</u>                                                                                             |
| Enclosure Type             | Type-1 Indoor                                                                                         |
| Enclosure Size             | See Enclosure Chart                                                                                   |
| Finish/Colour              | <u>Semigloss – Black</u>                                                                              |
| Standards & Certifications | <u>CSA Certified File No. LR34493, UL Listed File No. E110286, ISO 9001:2015</u><br><u>Registered</u> |