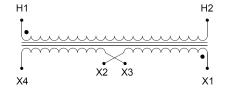

#### SCHEMATIC/DIAGRAM AND DIMENSION PICTURES

Single Phase Control Transformer with a capacity of 2000VA, transforming 208 Volts to 120/240 Volts

**OFFICIAL QUOTE** 

#### **PRODUCT SPECIFICATIONS**

| Weight                     | 50 lbs                                                                                                |
|----------------------------|-------------------------------------------------------------------------------------------------------|
| Phases                     | 1                                                                                                     |
| Connection                 | 1Ph-CT-SD-SD                                                                                          |
| Primary Voltage            | <u>208</u>                                                                                            |
| Primary Max Current        | <u>9.62A</u>                                                                                          |
| Primary Markings           | <u>H1-H2</u>                                                                                          |
| Primary Terminals          | <u>Leads</u>                                                                                          |
| Secondary Voltage          | <u>120/240</u>                                                                                        |
| Secondary Max Current      | <u>16.67A</u>                                                                                         |
| Secondary Markings         | <u>X1-X2-X3-X4</u>                                                                                    |
| Secondary Terminals        | <u>Leads</u>                                                                                          |
| Primary Taps               | <u>N/A</u>                                                                                            |
| Conductor Material         | <u>Copper</u>                                                                                         |
| Temperatue Rise            | <u>115°C</u>                                                                                          |
| Insuation Class            | <u>180°C (Class F)</u>                                                                                |
| BIL (Insulation) Level     | <u>10kV</u>                                                                                           |
| Efficiency (@35% Load) %   | <u>N/A</u>                                                                                            |
| Impedance Range            | <u>5.0 – 7.0%</u>                                                                                     |
| Sound (db)                 | <u>40</u>                                                                                             |
| Enclosure Type             | <u>Type-1 Indoor</u>                                                                                  |
| Enclosure Size             | See Enclosure Chart                                                                                   |
| Finish/Colour              | <u>Semigloss – Black</u>                                                                              |
| Standards & Certifications | <u>CSA Certified File No. LR34493, UL Listed File No. E110286, ISO 9001:2015</u><br><u>Registered</u> |