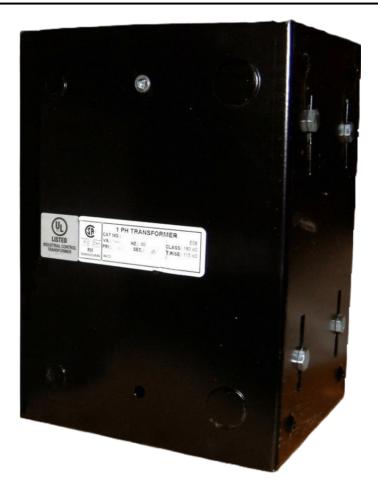

# \$535.43 USD

Single Phase Control Transformer with a capacity of 2000VA, transforming 208 Volts to 120/240 Volts

SKU: CE2000B-K Categories: <u>Control Transformers</u>

#### SCHEMATIC/DIAGRAM AND DIMENSION PICTURES

Single Phase Control Transformer with a capacity of 2000VA, transforming 208 Volts to 120/240 Volts

**OFFICIAL QUOTE** 