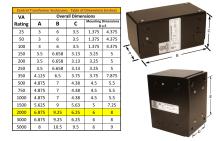

#### SCHEMATIC/DIAGRAM AND DIMENSION PICTURES

Single Phase Control Transformer with a capacity of 2000VA, transforming 208 Volts to 120/240 Volts

**OFFICIAL QUOTE** 

#### **PRODUCT SPECIFICATIONS**

| Weight                     | 50 lbs                                                                                                |
|----------------------------|-------------------------------------------------------------------------------------------------------|
| Phases                     | 1                                                                                                     |
| Connection                 | 1Ph-CT-SD-SD                                                                                          |
| Primary Voltage            | <u>208</u>                                                                                            |
| Primary Max Current        | <u>9.62A</u>                                                                                          |
| Primary Markings           | <u>H1-H2</u>                                                                                          |
| Primary Terminals          | <u>Leads</u>                                                                                          |
| Secondary Voltage          | <u>120/240</u>                                                                                        |
| Secondary Max Current      | <u>16.67A</u>                                                                                         |
| Secondary Markings         | <u>X1-X2-X3-X4</u>                                                                                    |
| Secondary Terminals        | <u>Leads</u>                                                                                          |
| Primary Taps               | <u>N/A</u>                                                                                            |
| Conductor Material         | <u>Copper</u>                                                                                         |
| Temperatue Rise            | <u>115°C</u>                                                                                          |
| Insuation Class            | <u>180°C (Class F)</u>                                                                                |
| BIL (Insulation) Level     | <u>10kV</u>                                                                                           |
| Efficiency (@35% Load) %   | <u>N/A</u>                                                                                            |
| Impedance Range            | <u>5.0 – 7.0%</u>                                                                                     |
| Sound (db)                 | <u>40</u>                                                                                             |
| Enclosure Type             | <u>Type-1 Indoor</u>                                                                                  |
| Enclosure Size             | See Enclosure Chart                                                                                   |
| Finish/Colour              | <u>Semigloss – Black</u>                                                                              |
| Standards & Certifications | <u>CSA Certified File No. LR34493, UL Listed File No. E110286, ISO 9001:2015</u><br><u>Registered</u> |