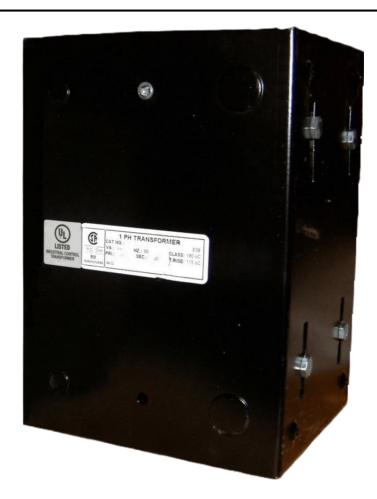

## 2000VA 208 VOLTS TO 120/240 VOLTS SINGLE PHASE CONTROL TRANSFORMER

\$733.46 CAD

Single Phase Control Transformer with a capacity of 2000VA, transforming 208 Volts to 120/240 Volts

**SKU:** CE2000B-K

**Categories:** Control Transformers

#### SCHEMATIC/DIAGRAM AND DIMENSION PICTURES

Single Phase Control Transformer with a capacity of 2000VA, transforming 208 Volts to 120/240 Volts