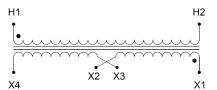

#### SCHEMATIC/DIAGRAM AND DIMENSION PICTURES

Single Phase Control Transformer with a capacity of 2000VA, transforming 208 Volts to 120/240 Volts

### **PRODUCT SPECIFICATIONS**

| Weight                     | 50 lbs                                                                               |
|----------------------------|--------------------------------------------------------------------------------------|
| Phases                     | 1                                                                                    |
| Connection                 | 1Ph-CT-SD-SD                                                                         |
| Primary Voltage            | 208                                                                                  |
| Primary Max Current        | 9.62A                                                                                |
| Primary Markings           | <u>H1-H2</u>                                                                         |
| Primary Terminals          | <u>Leads</u>                                                                         |
| Secondary Voltage          | 120/240                                                                              |
| Secondary Max Current      | 16.67A                                                                               |
| Secondary Markings         | <u>X1-X2-X3-X4</u>                                                                   |
| Secondary Terminals        | <u>Leads</u>                                                                         |
| Primary Taps               | N/A                                                                                  |
| Conductor Material         | Copper                                                                               |
| Temperatue Rise            | <u>115°C</u>                                                                         |
| Insuation Class            | 180°C (Class F)                                                                      |
| BIL (Insulation) Level     | <u>10kV</u>                                                                          |
| Efficiency (@35% Load) %   | N/A                                                                                  |
| Impedance Range            | <u>5.0 - 7.0%</u>                                                                    |
| Sound (db)                 | 40                                                                                   |
| Enclosure Type             | Type-1 Indoor                                                                        |
| Enclosure Size             | See Enclosure Chart                                                                  |
| Finish/Colour              | Semigloss - Black                                                                    |
| Standards & Certifications | CSA Certified File No. LR34493, UL Listed File No. E110286, ISO 9001:2015 Registered |