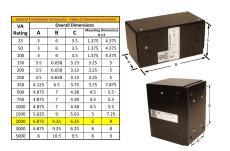

#### SCHEMATIC/DIAGRAM AND DIMENSION PICTURES

Single Phase Control Transformer with a capacity of 2000VA, transforming 208 Volts to 120/240 Volts