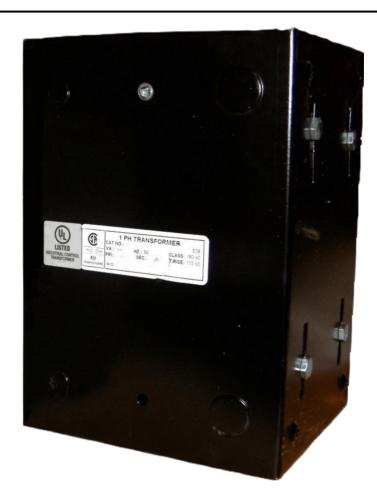

## 2000VA 208 VOLTS TO 120/240 VOLTS SINGLE PHASE CONTROL TRANSFORMER

\$733.46 CAD

Single Phase Control Transformer with a capacity of 2000VA, transforming 208 Volts to 120/240 Volts

**SKU:** CE2000B-K

**Categories:** Control Transformers

#### **SCHEMATIC/DIAGRAM AND DIMENSION PICTURES**

Single Phase Control Transformer with a capacity of 2000VA, transforming 208 Volts to 120/240 Volts

### **PRODUCT SPECIFICATIONS**

| Weight                     | 50 lbs                                                                               |
|----------------------------|--------------------------------------------------------------------------------------|
| Phases                     | 1                                                                                    |
| Connection                 | 1Ph-CT-SD-SD                                                                         |
| Primary Voltage            | 208                                                                                  |
| Primary Max Current        | 9.62A                                                                                |
| Primary Markings           | <u>H1-H2</u>                                                                         |
| Primary Terminals          | <u>Leads</u>                                                                         |
| Secondary Voltage          | 120/240                                                                              |
| Secondary Max Current      | 16.67A                                                                               |
| Secondary Markings         | <u>X1-X2-X3-X4</u>                                                                   |
| Secondary Terminals        | <u>Leads</u>                                                                         |
| Primary Taps               | N/A                                                                                  |
| Conductor Material         | Copper                                                                               |
| Temperatue Rise            | <u>115°C</u>                                                                         |
| Insuation Class            | 180°C (Class F)                                                                      |
| BIL (Insulation) Level     | <u>10kV</u>                                                                          |
| Efficiency (@35% Load) %   | N/A                                                                                  |
| Impedance Range            | <u>5.0 - 7.0%</u>                                                                    |
| Sound (db)                 | 40                                                                                   |
| Enclosure Type             | Type-1 Indoor                                                                        |
| Enclosure Size             | See Enclosure Chart                                                                  |
| Finish/Colour              | Semigloss - Black                                                                    |
| Standards & Certifications | CSA Certified File No. LR34493, UL Listed File No. E110286, ISO 9001:2015 Registered |