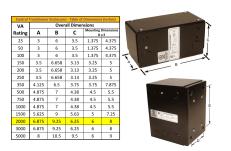

#### **SCHEMATIC/DIAGRAM AND DIMENSION PICTURES**

Single Phase Control Transformer with a capacity of 2000VA, transforming 208 Volts to 120/240 Volts

### **PRODUCT SPECIFICATIONS**

| Weight                     | 50 lbs                                                                               |
|----------------------------|--------------------------------------------------------------------------------------|
| Phases                     | 1                                                                                    |
| Connection                 | 1Ph-CT-SD-SD                                                                         |
| Primary Voltage            | 208                                                                                  |
| Primary Max Current        | 9.62A                                                                                |
| Primary Markings           | <u>H1-H2</u>                                                                         |
| Primary Terminals          | <u>Leads</u>                                                                         |
| Secondary Voltage          | 120/240                                                                              |
| Secondary Max Current      | 16.67A                                                                               |
| Secondary Markings         | <u>X1-X2-X3-X4</u>                                                                   |
| Secondary Terminals        | <u>Leads</u>                                                                         |
| Primary Taps               | N/A                                                                                  |
| Conductor Material         | Copper                                                                               |
| Temperatue Rise            | <u>115°C</u>                                                                         |
| Insuation Class            | 180°C (Class F)                                                                      |
| BIL (Insulation) Level     | <u>10kV</u>                                                                          |
| Efficiency (@35% Load) %   | N/A                                                                                  |
| Impedance Range            | <u>5.0 - 7.0%</u>                                                                    |
| Sound (db)                 | 40                                                                                   |
| Enclosure Type             | Type-1 Indoor                                                                        |
| Enclosure Size             | See Enclosure Chart                                                                  |
| Finish/Colour              | Semigloss - Black                                                                    |
| Standards & Certifications | CSA Certified File No. LR34493, UL Listed File No. E110286, ISO 9001:2015 Registered |