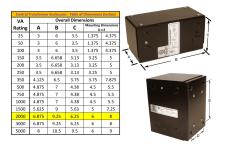

#### **SCHEMATIC/DIAGRAM AND DIMENSION PICTURES**

Single Phase Control Transformer with a capacity of 2000VA, transforming 208 Volts to 120/240 Volts