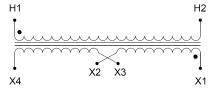

#### **SCHEMATIC/DIAGRAM AND DIMENSION PICTURES**

Single Phase Control Transformer with a capacity of 2000VA, transforming 208 Volts to 120/240 Volts

### **PRODUCT SPECIFICATIONS**

| Weight                     | 50 lbs                                                                               |
|----------------------------|--------------------------------------------------------------------------------------|
| Phases                     | 1                                                                                    |
| Connection                 | 1Ph-CT-SD-SD                                                                         |
| Primary Voltage            | 208                                                                                  |
| Primary Max Current        | 9.62A                                                                                |
| Primary Markings           | <u>H1-H2</u>                                                                         |
| Primary Terminals          | <u>Leads</u>                                                                         |
| Secondary Voltage          | 120/240                                                                              |
| Secondary Max Current      | 16.67A                                                                               |
| Secondary Markings         | <u>X1-X2-X3-X4</u>                                                                   |
| Secondary Terminals        | <u>Leads</u>                                                                         |
| Primary Taps               | N/A                                                                                  |
| Conductor Material         | Copper                                                                               |
| Temperatue Rise            | <u>115°C</u>                                                                         |
| Insuation Class            | 180°C (Class F)                                                                      |
| BIL (Insulation) Level     | <u>10kV</u>                                                                          |
| Efficiency (@35% Load) %   | N/A                                                                                  |
| Impedance Range            | <u>5.0 - 7.0%</u>                                                                    |
| Sound (db)                 | 40                                                                                   |
| Enclosure Type             | Type-1 Indoor                                                                        |
| Enclosure Size             | See Enclosure Chart                                                                  |
| Finish/Colour              | Semigloss - Black                                                                    |
| Standards & Certifications | CSA Certified File No. LR34493, UL Listed File No. E110286, ISO 9001:2015 Registered |