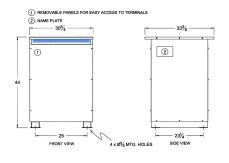

#### SCHEMATIC/DIAGRAM AND DIMENSION PICTURES

Three Phase Autotransformer with a capacity of 300kVA, transforming 240Y Volts to 110Y Volts