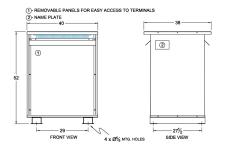

#### **SCHEMATIC/DIAGRAM AND DIMENSION PICTURES**

Three Phase Autotransformer with a capacity of 300kVA, transforming 416Y Volts to 110Y Volts