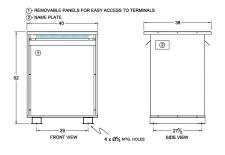

#### **SCHEMATIC/DIAGRAM AND DIMENSION PICTURES**

Three Phase Autotransformer with a capacity of 300kVA, transforming 600Y Volts to 110Y Volts