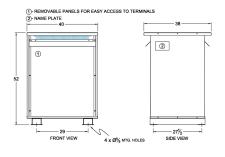

#### **SCHEMATIC/DIAGRAM AND DIMENSION PICTURES**

Three Phase Autotransformer with a capacity of 300kVA, transforming 600Y Volts to 110Y Volts