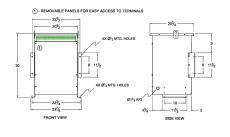

### **SCHEMATIC/DIAGRAM AND DIMENSION PICTURES**

Three Phase Autotransformer with a capacity of 600kVA, transforming 230Y Volts to 220Y Volts