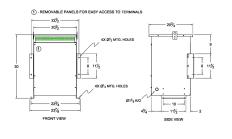

#### **SCHEMATIC/DIAGRAM AND DIMENSION PICTURES**

Three Phase Autotransformer with a capacity of 600kVA, transforming 230Y Volts to 220Y Volts