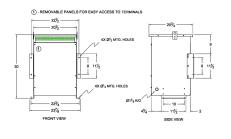

#### **SCHEMATIC/DIAGRAM AND DIMENSION PICTURES**

Three Phase Autotransformer with a capacity of 600kVA, transforming 230Y Volts to 220Y Volts