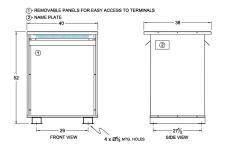

#### **SCHEMATIC/DIAGRAM AND DIMENSION PICTURES**

Three Phase Autotransformer with a capacity of 600kVA, transforming 415Y Volts to 220Y Volts