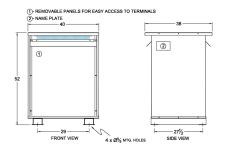

#### **SCHEMATIC/DIAGRAM AND DIMENSION PICTURES**

Three Phase Autotransformer with a capacity of 600kVA, transforming 415Y Volts to 220Y Volts