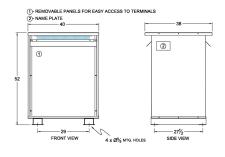

#### **SCHEMATIC/DIAGRAM AND DIMENSION PICTURES**

Three Phase Autotransformer with a capacity of 600kVA, transforming 415Y Volts to 220Y Volts