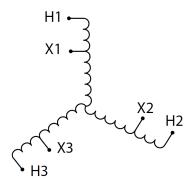

#### SCHEMATIC/DIAGRAM AND DIMENSION PICTURES

Three Phase Autotransformer with a capacity of 1500kVA, transforming 600Y Volts to 550Y Volts

### **PRODUCT SPECIFICATIONS**

| PRODUCT SPECIFICATIONS     |                                                                                      |
|----------------------------|--------------------------------------------------------------------------------------|
| Weight                     | 868 lbs                                                                              |
| Phases                     | <u>3</u>                                                                             |
| kVA                        | <u>1500</u>                                                                          |
| Connection                 | <u>3PhA-NT-1</u>                                                                     |
| Primary Voltage            | 600                                                                                  |
| Primary Max Current        | <u>1443.4A</u>                                                                       |
| Primary Markings           | H1-H2-H3                                                                             |
| Primary Terminals          | <u>Pads</u>                                                                          |
| Secondary Voltage          | <u>550</u>                                                                           |
| Secondary Max Current      | 1574.6A                                                                              |
| Secondary Markings         | <u>X1-X2-X3</u>                                                                      |
| Secondary Terminals        | <u>Pads</u>                                                                          |
| Primary Taps               | N/A                                                                                  |
| Conductor Material         | Aluminum                                                                             |
| Insulation Class           | 220°C (Class H)                                                                      |
| BIL (Insulation) Level     | <u>10kV</u>                                                                          |
| Efficiency (@35% Load) %   | N/A                                                                                  |
| Impedance Range            | 0.5 - 1.5%                                                                           |
| Sound (db)                 | <u>55</u>                                                                            |
| Enclosure Type             | NEMA 3R Indoor                                                                       |
| Enclosure Size             | <u>E3R-8</u>                                                                         |
| Finish/Colour              | Polyester Powder Coat – ANSI/ASA 61 Grey                                             |
| Standards & Certifications | CSA Certified File No. LR34493, UL Listed File No. E108255, ISO 9001:2015 Registered |