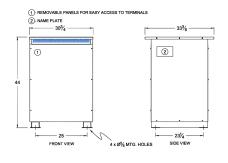

#### SCHEMATIC/DIAGRAM AND DIMENSION PICTURES

Three Phase Autotransformer with a capacity of 1500kVA, transforming 600Y Volts to 550Y Volts