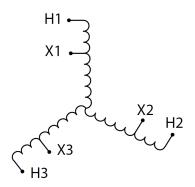

### SCHEMATIC/DIAGRAM AND DIMENSION PICTURES

Three Phase Autotransformer with a capacity of 1500kVA, transforming 600Y Volts to 550Y Volts

## **PRODUCT SPECIFICATIONS**

| Weight                     | 868 lbs                                                                              |
|----------------------------|--------------------------------------------------------------------------------------|
| Phases                     | <u>3</u>                                                                             |
| kVA                        | 1500                                                                                 |
| Connection                 | 3PhA-NT-1                                                                            |
| Primary Voltage            | 600                                                                                  |
| Primary Max Current        | <u>1443.4A</u>                                                                       |
| Primary Markings           | H1-H2-H3                                                                             |
| Primary Terminals          | <u>Pads</u>                                                                          |
| Secondary Voltage          | <u>550</u>                                                                           |
| Secondary Max Current      | 1574.6A                                                                              |
| Secondary Markings         | <u>X1-X2-X3</u>                                                                      |
| Secondary Terminals        | <u>Pads</u>                                                                          |
| Primary Taps               | N/A                                                                                  |
| Conductor Material         | Aluminum                                                                             |
| Insulation Class           | 220°C (Class H)                                                                      |
| BIL (Insulation) Level     | 10kV                                                                                 |
| Efficiency (@35% Load) %   | N/A                                                                                  |
| Impedance Range            | 0.5 - 1.5%                                                                           |
| Sound (db)                 | <u>55</u>                                                                            |
| Enclosure Type             | NEMA 3R Indoor                                                                       |
| Enclosure Size             | <u>E3R-8</u>                                                                         |
| Finish/Colour              | Polyester Powder Coat – ANSI/ASA 61 Grey                                             |
| Standards & Certifications | CSA Certified File No. LR34493, UL Listed File No. E108255, ISO 9001:2015 Registered |