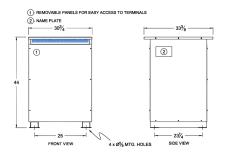

### SCHEMATIC/DIAGRAM AND DIMENSION PICTURES

Three Phase Autotransformer with a capacity of 1500kVA, transforming 600Y Volts to 550Y Volts