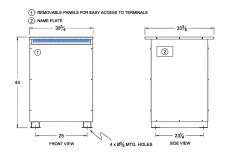

#### SCHEMATIC/DIAGRAM AND DIMENSION PICTURES

Three Phase Autotransformer with a capacity of 1500kVA, transforming 600Y Volts to 550Y Volts