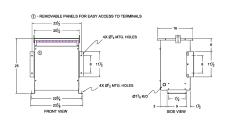

#### **SCHEMATIC/DIAGRAM AND DIMENSION PICTURES**

Three Phase Autotransformer with a capacity of 30kVA, transforming 220Y Volts to 110Y Volts