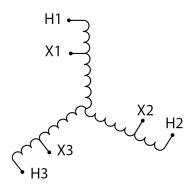

#### PRODUCT SPECIFICATIONS

| PRODUCT SPECIFICATIONS     |                                                                                       |
|----------------------------|---------------------------------------------------------------------------------------|
| Weight                     | 122 lbs                                                                               |
| Phases                     | <u>3</u>                                                                              |
| kVA                        | 30                                                                                    |
| Connection                 | 3PhA-NT-1                                                                             |
| Primary Voltage            | 220                                                                                   |
| Primary Max Current        | 78.7A                                                                                 |
| Primary Markings           | H1-H2-H3                                                                              |
| Primary Terminals          | #2/0-6 AWG                                                                            |
| Secondary Voltage          | 110                                                                                   |
| Secondary Max Current      | 157.5A                                                                                |
| Secondary Markings         | <u>X1-X2-X3</u>                                                                       |
| Secondary Terminals        | 300MCM-6                                                                              |
| Primary Taps               | N/A                                                                                   |
| Conductor Material         | Copper                                                                                |
| Insulation Class           | 220°C (Class H)                                                                       |
| BIL (Insulation) Level     | 10kV                                                                                  |
| Efficiency (@35% Load) %   | N/A                                                                                   |
| Impedance Range            | 1.5 - 3.5%                                                                            |
| Sound (db)                 | 45                                                                                    |
| Enclosure Type             | NEMA 3R Indoor                                                                        |
| Enclosure Size             | <u>E3R-5</u>                                                                          |
| Finish/Colour              | Polyester Powder Coat - ANSI/ASA 61 Grey                                              |
| Standards & Certifications | CSA Certified File No. LR34493, UL Listed File No. E108255, ISO 9001:2015  Registered |