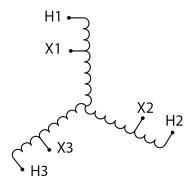

#### **SCHEMATIC/DIAGRAM AND DIMENSION PICTURES**

Three Phase Autotransformer with a capacity of 30kVA, transforming 550Y Volts to 110Y Volts

#### PRODUCT SPECIFICATIONS

| PRODUCT SPECIFICATIONS     |                                                                                      |
|----------------------------|--------------------------------------------------------------------------------------|
| Weight                     | 209 lbs                                                                              |
| Phases                     | 3                                                                                    |
| kVA                        | 30                                                                                   |
| Connection                 | 3PhA-NT-1                                                                            |
| Primary Voltage            | 550                                                                                  |
| Primary Max Current        | 31.5A                                                                                |
| Primary Markings           | H1-H2-H3                                                                             |
| Primary Terminals          | Terminal Blocks                                                                      |
| Secondary Voltage          | 110                                                                                  |
| Secondary Max Current      | <u>157.5A</u>                                                                        |
| Secondary Markings         | <u>X1-X2-X3</u>                                                                      |
| Secondary Terminals        | 300MCM-6                                                                             |
| Primary Taps               | N/A                                                                                  |
| Conductor Material         | Copper                                                                               |
| Insulation Class           | 220°C (Class H)                                                                      |
| BIL (Insulation) Level     | <u>10kV</u>                                                                          |
| Efficiency (@35% Load) %   | N/A                                                                                  |
| Impedance Range            | 2.5 – 4.5%                                                                           |
| Sound (db)                 | <u>45</u>                                                                            |
| Enclosure Type             | NEMA 3R Indoor                                                                       |
| Enclosure Size             | <u>E3R-6</u>                                                                         |
| Finish/Colour              | Polyester Powder Coat - ANSI/ASA 61 Grey                                             |
| Standards & Certifications | CSA Certified File No. LR34493, UL Listed File No. E108255, ISO 9001:2015 Registered |