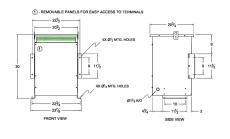

### **SCHEMATIC/DIAGRAM AND DIMENSION PICTURES**

Three Phase Autotransformer with a capacity of 30kVA, transforming 550Y Volts to 110Y Volts