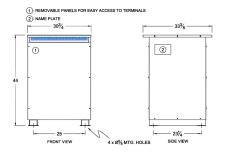

#### SCHEMATIC/DIAGRAM AND DIMENSION PICTURES

Three Phase Isolation Transformer with a capacity of 150kVA, transforming 115 Volts to 550Y/318 Volts

**OFFICIAL QUOTE** 