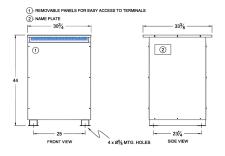

#### SCHEMATIC/DIAGRAM AND DIMENSION PICTURES

Three Phase Isolation Transformer with a capacity of 150kVA, transforming 240 Volts to 550Y/318 Volts

**OFFICIAL QUOTE** 