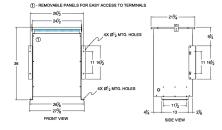

# SCHEMATIC/DIAGRAM AND DIMENSION PICTURES

Three Phase Autotransformer with a capacity of 112.5kVA, transforming 200Y Volts to 415Y Volts

**OFFICIAL QUOTE** 