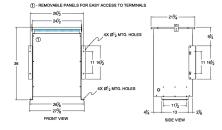

# SCHEMATIC/DIAGRAM AND DIMENSION PICTURES

Three Phase Autotransformer with a capacity of 112.5kVA, transforming 200Y Volts to 415Y Volts

**OFFICIAL QUOTE** 

#### **PRODUCT SPECIFICATIONS**

| Weight                     | 359 lbs                                                                                               |
|----------------------------|-------------------------------------------------------------------------------------------------------|
| Phases                     | 3                                                                                                     |
| kVA                        | <u>112.5</u>                                                                                          |
| Connection                 | <u>3PhA-NT-1</u>                                                                                      |
| Primary Voltage            | 200                                                                                                   |
| Primary Max Current        | <u>324.8A</u>                                                                                         |
| Primary Markings           | <u>X1-X2-X3</u>                                                                                       |
| Primary Terminals          | Pads                                                                                                  |
| Secondary Voltage          | <u>415</u>                                                                                            |
| Secondary Max Current      | <u>156.5A</u>                                                                                         |
| Secondary Markings         | <u>H1-H2-H3</u>                                                                                       |
| Secondary Terminals        | <u>300MCM-6</u>                                                                                       |
| Primary Taps               | N/A                                                                                                   |
| Conductor Material         | Aluminum                                                                                              |
| Insulation Class           | <u>220°C (Class H)</u>                                                                                |
| BIL (Insulation) Level     | <u>10kV</u>                                                                                           |
| Efficiency (@35% Load) %   | <u>N/A</u>                                                                                            |
| Impedance Range            | <u>1.5 – 3.5%</u>                                                                                     |
| Sound (db)                 | <u>55</u>                                                                                             |
| Enclosure Type             | NEMA 3R Indoor                                                                                        |
| Enclosure Size             | <u>E3R-7</u>                                                                                          |
| Finish/Colour              | Polyester Powder Coat – ANSI/ASA 61 Grey                                                              |
| Standards & Certifications | <u>CSA Certified File No. LR34493, UL Listed File No. E108255, ISO 9001:2015</u><br><u>Registered</u> |