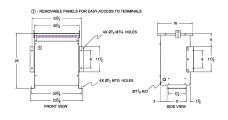

#### **SCHEMATIC/DIAGRAM AND DIMENSION PICTURES**

Three Phase Autotransformer with a capacity of 112.5kVA, transforming 347Y Volts to 415Y Volts