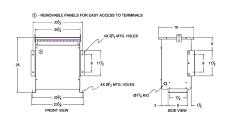

#### **SCHEMATIC/DIAGRAM AND DIMENSION PICTURES**

Three Phase Autotransformer with a capacity of 112.5kVA, transforming 347Y Volts to 415Y Volts